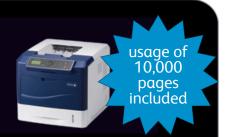

## Phaser 4620

Up to 62ppm Resolution 600 x 600 dpi, up to 1200 x 1200 enhanced image quality FPOT as fast as 7.8 seconds 256MB memory Ethernet (1000BASE-TX / 100BASE-TX / 10BASE-T) USB 2.0 700MHz processor Standard input 650 sheets Maximum Duty Cycle 275,000

OUR PRICE \$360.00 ex gst