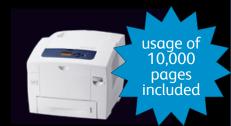

## ColorQube 8870

Up to 40 ppm mono/colour Resolution 525 x 450dpi Max: 2,400 FinePoint<sup>™</sup> FPOT as fast as 5 seconds 512MB / 2GB memory Ethernet 10/100/1000 BaseT Interface, USB 2.0, 802.1x 1 GHz processor Standard input 625, Max 2,200 sheets Maximum Duty Cycle 120,000 OUR PRICE \$480.00 ex gst