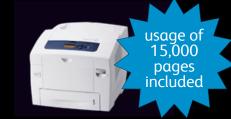

## ColorQube 8870

Up to 40 ppm mono/colour Resolution 525 x 450dpi Max: 2,400 FinePoint™ FPOT as fast as 5 seconds 512MB / 2GB memory Ethernet 10/100/1000 BaseT Interface, USB 2.0, 802.1x 1 GHz processor Standard input 625, Max 2,200 sheets Maximum Duty Cycle 120,000 OUR PRICE \$625.00 ex gst