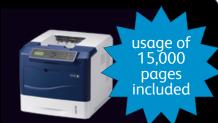

## Phaser 4620

Up to 62ppm Resolution 600 x 600 dpi, up to 1200 x 1200 enhanced image quality FPOT as fast as 7.8 seconds 256MB memory Ethernet (1000BASE-TX 100BASE-TX / 10BASE-T) USB 2.0 700MHz processor Standard input 650 sheets Maximum Duty Cycle 275,000 OUR PRICE \$460.00 ex gst