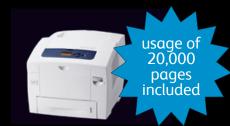

## ColorQube 8870

Up to 40 ppm mono/colour Resolution 525 x 450dpi Max: 2,400 FinePoint<sup>™</sup> FPOT as fast as 5 seconds 512MB / 2GB memory Ethernet 10/100/1000 BaseT Interface, USB 2.0, 802.1x 1 GHz processor Standard input 625, Max 2,200 sheets Maximum Duty Cycle 120,000 OUR PRICE \$770.00 ex gst