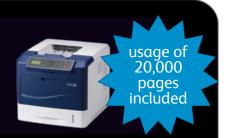

## Phaser 4620

Up to 62ppm Resolution 600 x 600 dpi, up to 1200 x 1200 enhanced image quality FPOT as fast as 7.8 seconds 256MB memory Ethernet (1000BASE-TX / 100BASE-TX / 10BASE-T) USB 2.0 700MHz processor Standard input 650 sheets Maximum Duty Cycle 275,000

OUR PRICE \$560.00 ex gst