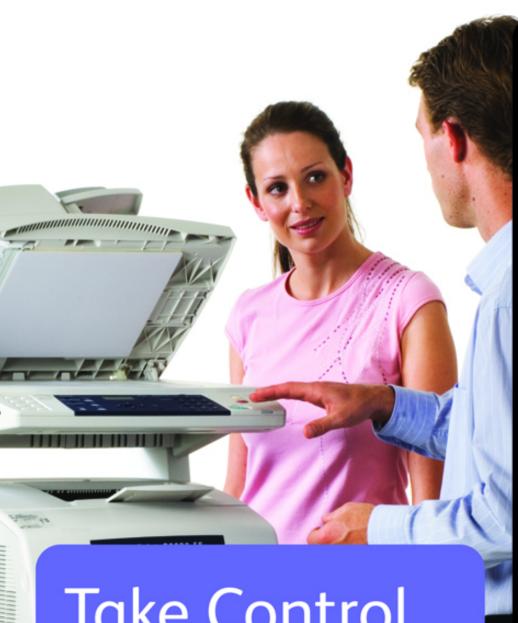

## Take Control

Fuji Xerox Page Pack managed print solution provides custom solutions to suit your specific business needs, without having to worry about additional maintenance prices or the cost of consumables. Page Pack is ideal for businesses who want a flexible, all inclusive consumables and service program for printing.

- Cut costs on printing, consumables and service.
- Free up IT resources for more business-critical tasks rather than installing, supporting and maintaining output devices.
- Control and forecast budgets accurately by setting your printing and supply costs up-front.
- Customise: No matter what networked printers you have, we have the solution for you.