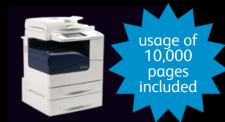

## ColorQube 8870

Up to 40 ppm mono/colour Resolution 525 x 450dpi Max: 2,400 FinePoint FPOT as fast as 5 seconds 512MB / 2GB memory Ethernet 10/100/1000 BaseT Interface, USB 2.0, 802.1x 1 GHz processor Standard input 625, Max 2,200 sheets Maximum Duty Cycle 120,000 OUR PRICE \$480.00 ex gst