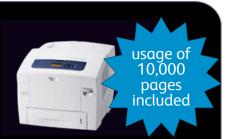

## DocuPrint CM505

23ppm Print Resolution 1200 x 1200dpi FPOT 9 seconds 2GB memory Hi-speed USB, Ethernet 1GHz processor Standard input 700 sheets Maximum Duty Cycle 110,000

OUR PRICE \$600.00 ex gst

Monthly payment includes Printer, Installation, Service, Consumables & PAPER! call 0800 226 774.T&C.