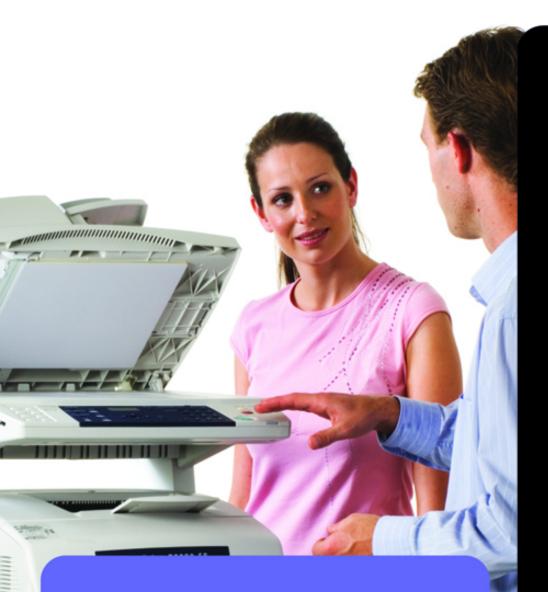

## **Take Control**

Fuji Xerox Page Pack managed print solution provides custom solutions to suit your specific business needs, without having to worry about additional maintenance prices or the cost of consumables. Page Pack is ideal for businesses who want a flexible, all inclusive consumables and service program for printing.

- Cut costs on printing, consumables and service.
- Free up IT resources for more business-critical tasks rather than installing, supporting and maintaining output devices.
- Control and forecast budgets accurately by setting your printing and supply costs up-front.
- Customise: No matter what networked printers you have, we have the solution for you.